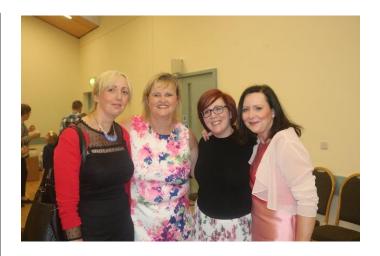

### 10<sup>th</sup> Anniversary Mass

We had a wonderful Anniversary Mass on Wednesday evening. Thanks to everyone who contributed to making the event such a success. Hopefully everyone had a chance to see the photographic display afterwards. If you didn't the display boards are currently positioned in the entrance hall at the Parish Centre and will remain there until Tuesday morning. After this we will display them in the school foyer for a few days. We have included some pictures from the event in this bulletin.