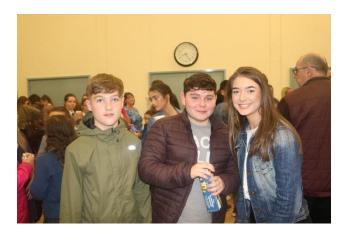

### 10<sup>th</sup> Anniversary Mass

We had a wonderful Anniversary Mass on Wednesday evening. Thanks to everyone who contributed to making the event such a success. Hopefully everyone had a chance to see the photographic display afterwards. If you didn't the display boards are currently positioned in the entrance hall at the Parish Centre and will remain there until Tuesday morning. After this we will display them in the school foyer for a few days. We have included some pictures from the event in this bulletin.