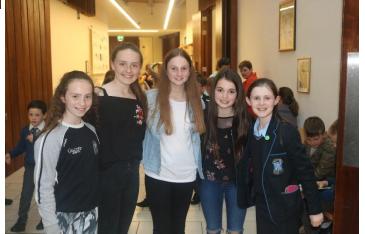

### 10<sup>th</sup> Anniversary Mass

We had a wonderful Anniversary Mass on Wednesday evening. Thanks to everyone who contributed to making the event such a success. Hopefully everyone had a chance to see the photographic display afterwards. If you didn't the display boards are currently positioned in the entrance hall at the Parish Centre and will remain there until Tuesday morning. After this we will display them in the school foyer for a few days. We have included some pictures from the event in this bulletin.