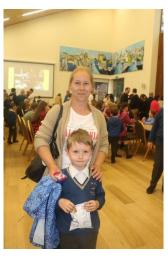

### 10<sup>th</sup> Anniversary Mass

We had a wonderful Anniversary Mass on Wednesday evening. Thanks to everyone who contributed to making the event such a success. Hopefully everyone had a chance to see the photographic display afterwards. If you didn't the display boards are currently positioned in the entrance hall at the Parish Centre and will remain there until Tuesday morning. After this we will display them in the school foyer for a few days. We have included some pictures from the event in this bulletin.